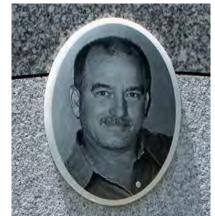

### **Custom Accents**

To create a truly personalized and unique tribute, we also offer a range of accents. These include bronze inlays, enameled steel inlaid pictures - which allows you to add a high-quality, detailed image of your loved one to their headstone or marker, or drilled pictures in porcelain or copper, which allow you to add a detailed, three-dimensional image.

MYRON KALE COMFORT DEC 10 1943 

Custom Accents 2