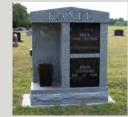

e.

# Headstone Options

WMC offers both single & double options, customizable to your choice of color, style, and artwork. Single stones are typically used for individuals, while double stones are for couples or family members who are laid to rest in close proximity.

We also offer cremation marker options. These can be personalized as well, and can be placed in a cemetery, memorial garden, or even in your backyard.



### Single Headstone samples

#### HS Single - A



HS Single - D



#### HS Single - G



HS Single - J



HS Single - M



HS Single - P



#### HS Single - B



HS Single - E







HS Single - K



#### HS Single - N









HS Single - F







HS Single - L





#### Double Headstone samples



# Marker & Cremation Memorial samples





Marker - E





Memorial - 1





Marker - C



Memorial - 2



Marker - D



### Domestic stone

# Color

We offer a wide selection of stone styles and colors, each with unique characteristics and variations. Our granite is a popular for its durability, low maintenance and range of colors. Plus, it can be polished to a high shine or left as an elegant matte finish. Our skilled craftsmen will work with you to create something truly beautiful.



In addition, we have a vast selection of domestic granite samples available to you. If you'd like to see them, just contact our WMC offices to set up an appointment.

### Imports



**Tropical Green** 



Paradiso



Coffee Brown



Bahama Blue



Taj Aurora



Cats Eye



Rustic Brown







Blue Pearl

Wholesale Monument Company literally has hundreds more of unique stone col