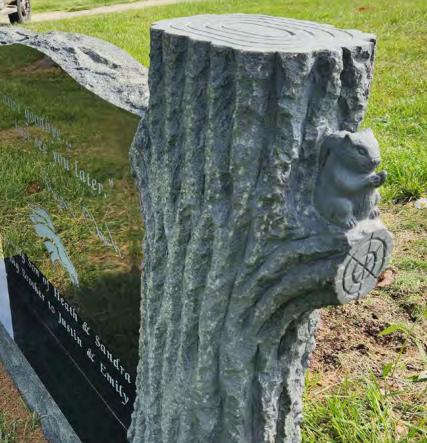

# Artwork

WMC offers a range of standard and custom art, from base design to accents. Standard options include popular designs such as flowers, crosses, and angels and more. Our craftspeople can also create custom art for your headstone or marker, such as a portrait of your loved one, a specific symbol or logo, or any other design that reflects their personality and interests.

### **Custom Accents**

To create a truly personalized and unique tribute, we also offer a range of accents. These include bronze inlays, enameled steel inlaid pictures - which allows you to add a high-quality, detailed image of your loved one to their headstone or marker, or drilled pictures in porcelain or copper, which allow you to add a detailed, three-dimensional image.

MYRON KALE COMFORT DEC 10 1943 

Custom Accents 2