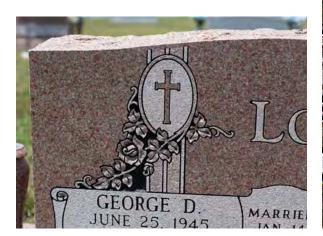

# Headstone Options

WMC offers both single & double options, customizable to your choice of color, style, and artwork. Single stones are typically used for individuals, while double stones are for couples or family members who are laid to rest in close proximity.

# Artwork

WMC offers a range of standard and custom art, from base design to accents. Standard options include popular designs such as flowers, crosses, and angels and more. Our craftspeople can also create custom art for your headstone or marker, such as a portrait of your loved one, a specific symbol or logo, or any other design that reflects their personality and interests.