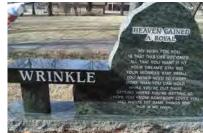

We also offer cremation marker options. These can be personalized as well, and can be placed in a cemetery, memorial garden, or even in your backyard.

# Marker & Cremation Memorial samples

Marker - E

Memorial - 1

Marker - C

Memorial - 2

Marker - D