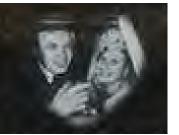

# Artwork

WMC offers a range of standard and custom art, from base design to accents. Standard options include popular designs such as flowers, crosses, and angels and more. Our craftspeople can also create custom art for your headstone or marker, such as a portrait of your loved one, a specific symbol or logo, or any other design that reflects their personality and interests.

Artwork 1

高麗州

MORGAN

S MEMORIES LUTHER JULY 27 19

Artwork 2