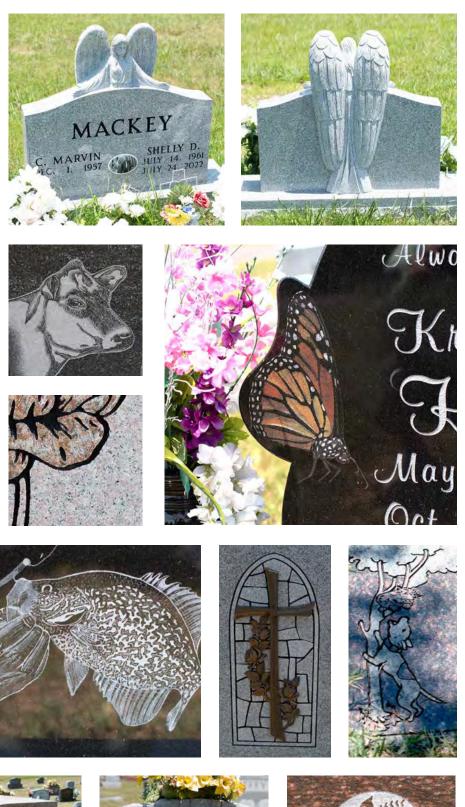

# Cut & Shape

We offer a range of optional shapes for both headstones and markers. A few examples of styles we offer are Serptop, Bevel, Slant, Grass and Upright. We also offer Custom shapes, allowing a more personalized touch.

### CS Option - B

CS Option - D

CS Option - G

CS Option - J

OWENS

WRIGHT

WHEFT