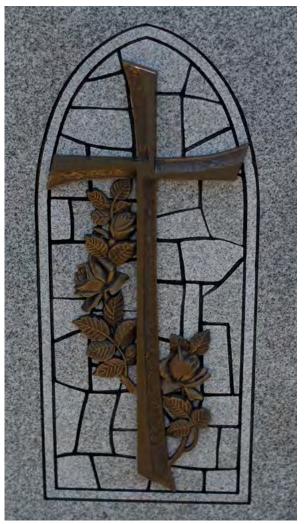

### **Custom Accents**

To create a truly personalized and unique tribute, we also offer a range of accents. These include bronze inlays, enameled steel inlaid pictures - which allows you to add a high-quality, detailed image of your loved one to their headstone or marker, or drilled pictures in porcelain or copper, which allow you to add a detailed, three-dimensional image.

MYRON KALE COMFORT DEC 10 1943 

Custom Accents 2