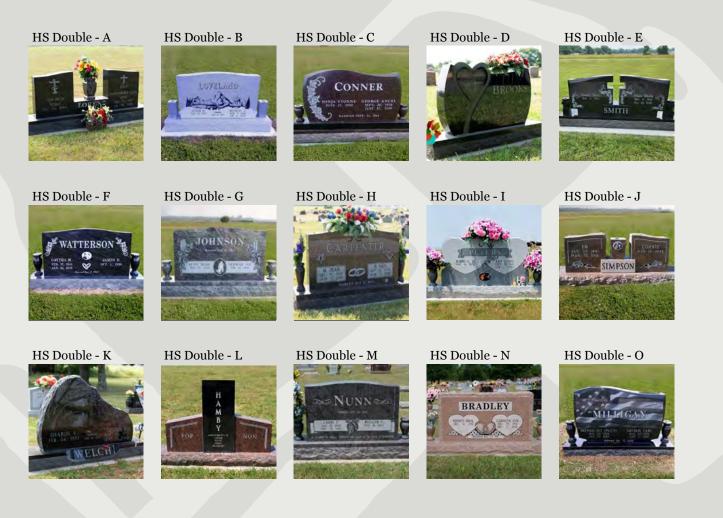

ice. Rest assured, the process will be as smooth and stress-free as possible.

# Headstone Options

WMC offers both single & double options, customizable to your choice of color, style, and artwork. Single stones are typically used for individuals, while double stones are for couples or family members who are laid to rest in close proximity.

We also offer cremation marker options. These can be personalized as well, and can be placed in a cemetery, memorial garden, or even in your backyard.



### Single Headstone samples

#### HS Single - A



HS Single - D



#### HS Single - G



HS Single - J



HS Single - M



HS Single - P



#### HS Single - B



HS Single - E







HS Single - K



#### HS Single - N









HS Single - F







HS Single - L





#### Double Headstone samples



# Marker & Cremation Memorial samples





Marker - E





Memorial - 1





Marker - C



Memorial - 2



Marker - D



### Domestic stone

# Color

We offer a wide selection of stone styles and colors, each with unique characteristics and variations. Our granite is a popular for its durability, low maintenance and range of colors. Plus, it can be polished to a high shine or left as an elegant matte finish. Our skilled craftsmen will work with you to create something truly beautiful.



In addition, we have a vast selection of domestic granite samples available to you. If you'd like to see them, just contact our WMC offices to set up an appointment.

### Imports



**Tropical Green** 



Paradiso



Coffee Brown



Bahama Blue



Taj Aurora



Cats Eye



Rustic Brown







Blue Pearl