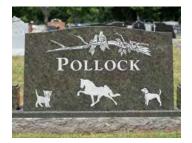

# Artwork

WMC offers a range of standard and custom art, from base design to accents. Standard options include popular designs such as flowers, crosses, and angels and more. Our craftspeople can also create custom art for your headstone or marker, such as a portrait of your loved one, a specific symbol or logo, or any other design that reflects their personality and interests.