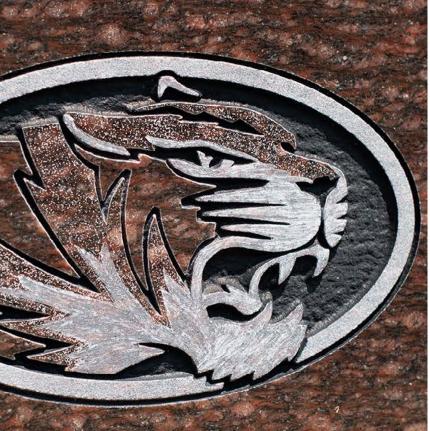

# Artwork

WMC offers a range of standard and custom art, from base design to accents. Standard options include popular designs such as flowers, crosses, and angels and more. Our craftspeople can also create custom art for your headstone or marker, such as a portrait of your loved one, a specific symbol or logo, or any other design that reflects their personality and interests.

### **Custom Accents**

To create a truly personalized and unique tribute, we also offer a range of accents. These include bronze inlays, enameled steel inlaid pictures - which allows you to add a high-quality, detailed image of your loved one to their headstone or marker, or drilled pictures in porcelain or copper, which allow you to add a detailed, three-dimensional image.