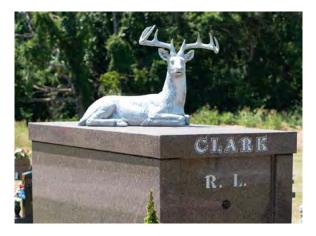

# Headstone Options

WMC offers both single & double options, customizable to your choice of color, style, and artwork. Single stones are typically used for individuals, while double stones are for couples or family members who are laid to rest in close proximity.

# Cut & Shape

We offer a range of optional shapes for both headstones and markers. A few examples of styles we offer are Serptop, Bevel, Slant, Grass and Upright. We also offer Custom shapes, allowing a more personalized touch.