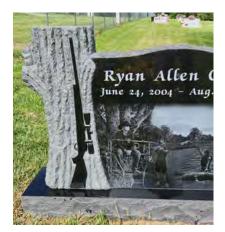

# Artwork

WMC offers a range of standard and custom art, from base design to accents. Standard options include popular designs such as flowers, crosses, and angels and more. Our craftspeople can also create custom art for your headstone or marker, such as a portrait of your loved one, a specific symbol or logo, or any other design that reflects their personality and interests.

Artwork 1

高麗州

MORGAN

S MEMORIES LUTHER JULY 27 19

Artwork 2