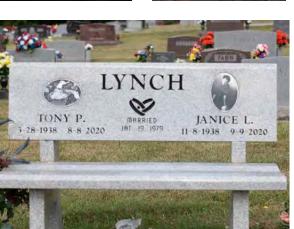

# Headstone Options

WMC offers both single & double options, customizable to your choice of color, style, and artwork. Single stones are typically used for individuals, while double stones are for couples or family members who are laid to rest in close proximity.

#### Double Headstone samples