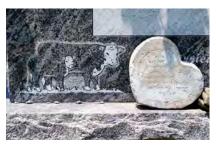

# Artwork

WMC offers a range of standard and custom art, from base design to accents. Standard options include popular designs such as flowers, crosses, and angels and more. Our craftspeople can also create custom art for your headstone or marker, such as a portrait of your loved one, a specific symbol or logo, or any other design that reflects their personality and interests.

Artwork 1

高麗州

MORGAN

S MEMORIES LUTHER JULY 27 19

Artwork 2