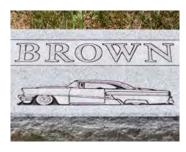

# Headstone Options

WMC offers both single & double options, customizable to your choice of color, style, and artwork. Single stones are typically used for individuals, while double stones are for couples or family members who are laid to rest in close proximity.

#### Double Headstone samples