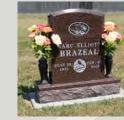

at your chosen headstone meets all the necessary regulations and requirements, and is approved for installation at the cemetery of your choice. Rest assured, the process will be as smooth and stress-free as possible.

# Headstone Options

WMC offers both single & double options, customizable to your choice of color, style, and artwork. Single stones are typically used for individuals, while double stones are for couples or family members who are laid to rest in close proximity.

We also offer cremation marker options. These can be personalized as well, and can be placed in a cemetery, memorial garden, or even in your backyard.



### Single Headstone samples

#### HS Single - A



HS Single - D



#### HS Single - G



HS Single - J



HS Single - M



HS Single - P



#### HS Single - B



HS Single - E







HS Single - K



#### HS Single - N









HS Single - F







HS Single - L





#### Double Headstone samples



# Marker & Cremation Memorial samples





Marker - E





Memorial - 1





Marker - C



Memorial - 2



Marker - D



### Domestic stone

# Color

We offer a wide selection of stone styles and colors, each with unique characteristics and variations. Our granite is a popular for its durability, low maintenance and range of colors. Plus, it can be polished to a high shine or left as an elegant matte finish. Our skilled craftsmen will work with you to create something truly beautiful.



In addition, we have a vast selection of domestic granite samples available to you. If you'd like to see them, just contact our WMC offices to set up an appointment.